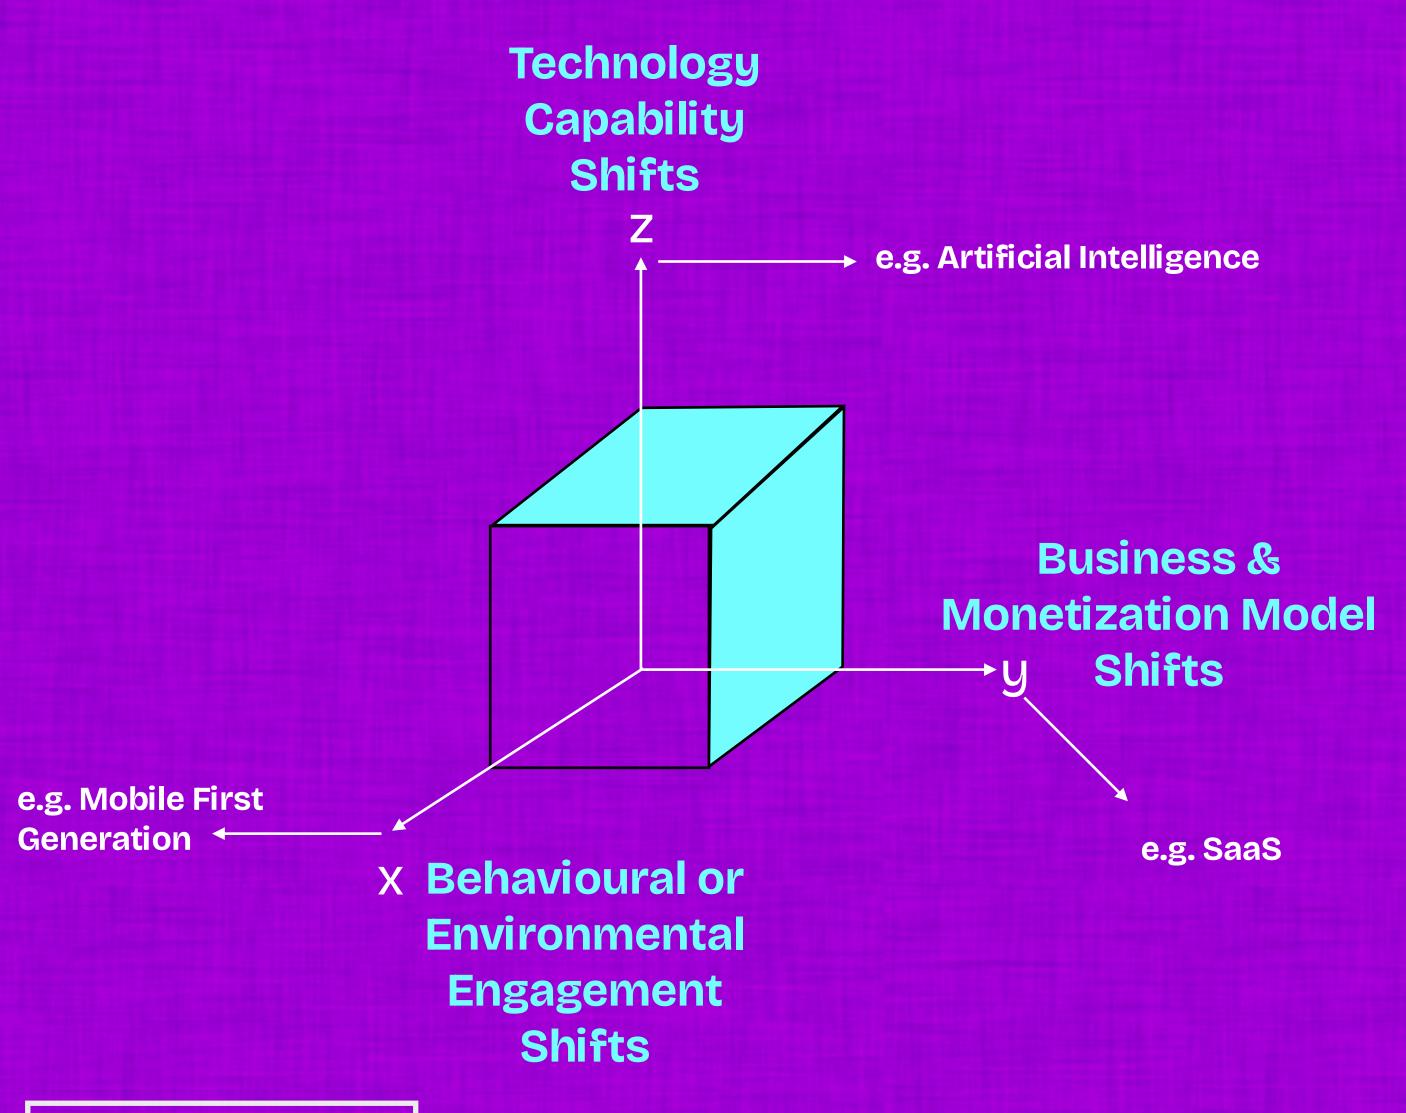

## The 3 Shifts Product Innovation Model strat-e-gym/gary bailey

Technology Capability Shifts /

e.g. Artificial Intelligence

**Business & Monetization Model Shifts** 

e.g. Mobile First Generation

> **X** Behavioural or **Environmental Engagement Shifts**

e.g. SaaS